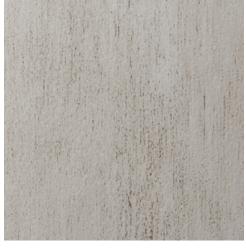

## 3M™ DI-NOC™ AE-1880MT SOFT GRAY CEMENT MATTE

Product Family: Earth and Stone
Product Use: Architectural Finishes
Roll Width: 1220 mm (48 inches)
Roll Length: 50,000 mm (50 metres)

Thickness: 8 mils (200 microns) some designs vary slightly in thick-